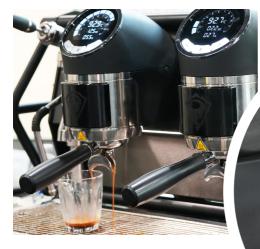

## Paul Mannassis

The Royal Adelaide Coffee Show, held in March of this year, marked a significant milestone for the Australian coffee industry. Now in its second year, the event has proved to be well patronised with 185 exhibits competing for a prestigious Royal Adelaide medal. Comprising both imported and Australian-grown coffee, this event showcased the rich diversity and exceptional quality present within our coffee market.

Exhibitors presented their finest offerings across four distinct classes: Espresso, Latte, Piccolo, and Plunger. Each class brought a unique array of flavours, highlighting the individuality and complexity that characterises the Australian coffee landscape. Among the flavours encountered were nutty, earthy, chocolatey, caramel, and fruity notes, indicating the broad spectrum of taste experiences available to consumers.