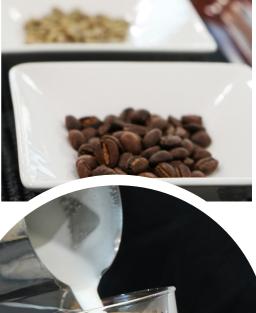

## Paul Mannassis

The Royal Adelaide Coffee Show, held in March of this year, marked a significant milestone for the Australian coffee industry. Now in its second year, the event has proved to be well patronised with 185 exhibits competing for a prestigious Royal Adelaide medal. Comprising both imported and Australian-grown coffee, this event showcased the rich diversity and exceptional quality present within our coffee market.

Exhibitors presented their finest offerings across four distinct classes: Espresso, Latte, Piccolo, and Plunger. Each class brought a unique array of flavours, highlighting the individuality and complexity that characterises the Australian coffee landscape. Among the flavours encountered were nutty, earthy, chocolatey, caramel, and fruity notes, indicating the broad spectrum of taste experiences available to consumers.